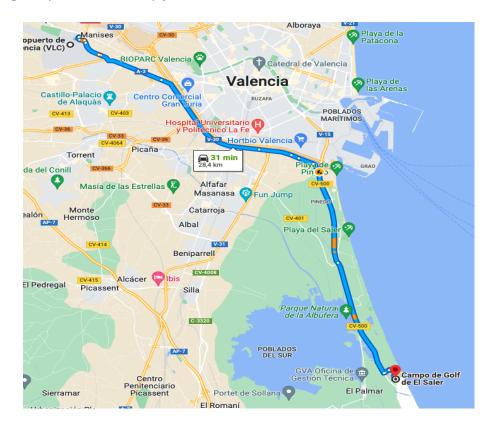

### OFFICIAL AIRPORT

Your closest flight destination is Valencia Airport, located 25 minute drive to Parador El Saler and 16 minute drive to the city of Valencia and Hotel Primus. <u>https://goo.gl/maps/5n8bwn2wrq4jduna7</u>