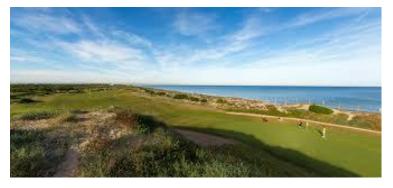

Located in the Natural Park of La Albufera, on the shores of the Mediterranean Sea, during the tournament you will be able to enjoy a beautiful and unique course that is integrated into the protected dune landscape and has a variety of different zones. These range from beach links, similar to those of Scottish golf courses, to areas of typical Mediterranean forest with ancient pine trees and bunkers that are works of art.

Its design takes into account for its integration in the protected landscape (non-native species such as the famous "Cat's Claw"), and its course runs through differentiated zones, from beach links, similar to the famous Scottish golf courses, to areas with typical Mediterranean forest. Its total length is 6,357 m, split into 18 holes, with a par of 72. The club also has a golf school, practice ground, 3 putting greens, 2 approach greens, a pro-shop, club hire, electric trolleys and carts and a snack-bar and restaurant.