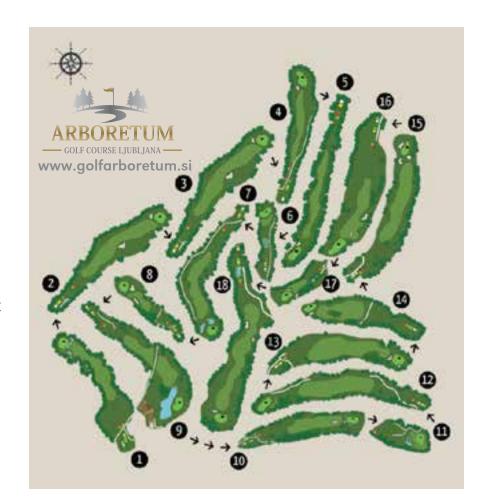

### THE COURSE - GOLF ARBORETUM LJUBLJANA

Only about 20 km from capital city of Slovenia, situated in a picturesque and hilly landscape, lies Arboretum Golf Course Ljubljana. Course is only 20 minutes from City of Ljubljana and is easily accessible from different parts of the country including tourist centres like Bled, Bohinj, Kranjska gora. Even Portoroz is only an hour and a half drive away.

The 18-hole Arboretum golf course Ljubljana is one of the most versatile and beautiful in Slovenia. Placed into versatile landscape, it is known for diverse golf challenges and beautiful surroundings with Slovenian mountains adding to the calm atmosphere of the place. Playing at Arboretum Golf Course Ljubljana truly relaxes one's mind and is an unforgettable experience for every golf enthusiast. Many claim that if you can play at Arboretum Golf Ljubljana, you can play any golf course in Slovenia.

Wishes of many white ball game lovers from the Slovenian capital and nearby came true in 1998 when in the close proximity of Volčji Potok park first 9holes of Arboretum golf course saw light for the first time.

Extraordinary natural habitat, beautiful golf course and a rapid development of the game in Slovenia lead to the construction of second 9 holes in the year2003. Since then Golf Arboretum Ljubljana Slovenia is regarded as one of the finest in Slovenia where the level of difficulty of the terrain and the greens is a real test of technical and practical knowledge for each player. Golf course is situated in a picturesque landscape in the middle of pine forests, lakes and other natural splendors. The view over the Kamniške Alps and direct proximity of Arboretum Volčji Potok park ensure a wonderful experience, hilly 18-hole course is a challenge even for the best. A driving range and four greens are meant for those who wish to improve their game even more.