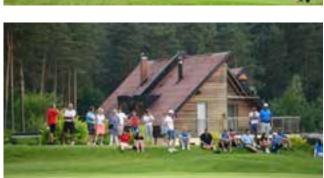

### THE COURSE - GOLF ARBORETUM LJUBLJANA

Only about 20 km from capital city of Slovenia, situated in a picturesque and hilly landscape, lies Arboretum Golf Course Ljubljana. Course is only 20 minutes from City of Ljubljana and is easily accessible from different parts of the country including tourist centres like Bled, Bohinj, Kranjska gora. Even Portoroz is only an hour and a half drive away.

The 18-hole Arboretum golf course Ljubljana is one of the most versatile and beautiful in Slovenia. Placed into versatile landscape, it is known for diverse golf challenges and beautiful surroundings with Slovenian mountains adding to the calm atmosphere of the place. Playing at Arboretum Golf Course Ljubljana truly relaxes one's mind and is an unforgettable experience for every golf enthusiast. Many claim that if you can play at Arboretum Golf Ljubljana, you can play any golf course in Slovenia.