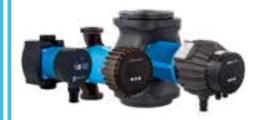

### **Product overview**

The basic production program of IMP PUMPS are circulating pumps for HVAC application. Pumps are flanged or threaded and single or double design with a bronze or cast iron hydraulic casing. All cast iron hydraulics are covered with cataphoresis.

### Wet running circulating pumps

NMT (electronic savings, ECM, SAN circulation for sanitary water)

SAN - for sanitary water

Dry running circulating pump

(in-line with frequency converter)

GHN (3-speed pumps)