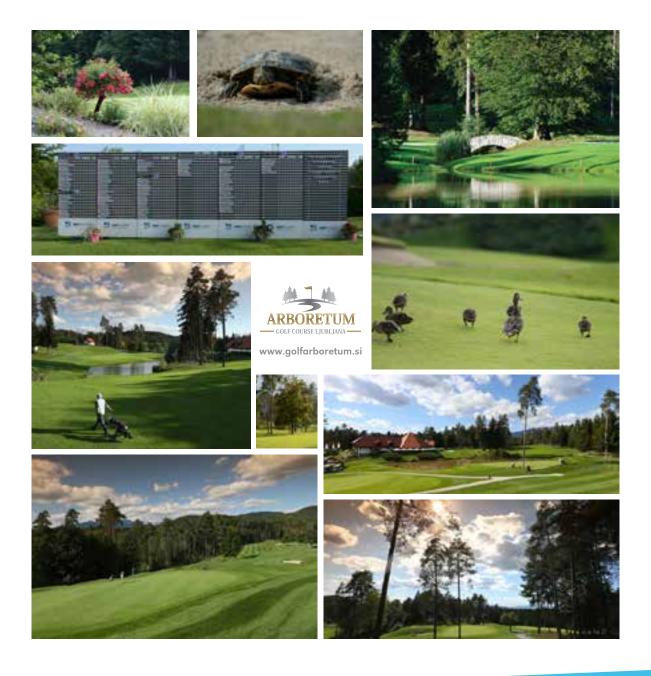

### THE COURSE - GOLF ARBORETUM LJUBLJANA

Only about 20 km from capital city of Slovenia, situated in a picturesque and hilly landscape, lies Arboretum Golf Course Ljubljana. Course is only 20 minutes from City of Ljubljana and is easily accessible from different parts of the country including tourist centres like Bled, Bohinj, Kranjska gora. Even Portoroz is only an hour and a half drive away.

The 18-hole Arboretum golf course Ljubljana is one of the most versatile and beautiful in Slovenia. Placed into versatile landscape, it is known for diverse golf challenges and beautiful surroundings with Slovenian mountains adding to the calm atmosphere of the place. Playing at Arboretum Golf Course Ljubljana truly relaxes one's mind and is an unforgettable experience for every golf enthusiast. Many claim that if you can play at Arboretum Golf Ljubljana, you can play any golf course in Slovenia.

Wishes of many white ball game lovers from the Slovenian capital and nearby came true in 1998 when in the close proximity of Volčji Potok park first 9holes of Arboretum golf course saw light for the first time.

Extraordinary natural habitat, beautiful golf course and a rapid development of the game in Slovenia lead to the construction of second 9 holes in the year2003. Since then Golf Arboretum Ljubljana Slovenia is regarded as one of the finest in Slovenia where the level of difficulty of the terrain and the greens is a real test of technical and practical knowledge for each player. Golf course is situated in a picturesque landscape in the middle of pine forests, lakes and other natural splendors. The view over the Kamniške Alps and direct proximity of Arboretum Volčji Potok park ensure a wonderful experience, hilly 18-hole course is a challenge even for the best. A driving range and four greens are meant for those who wish to improve their game even more.